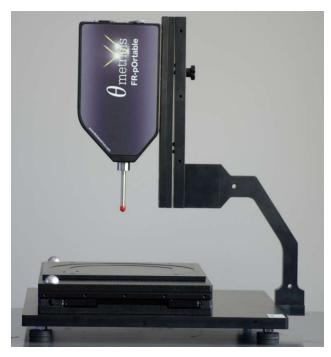

## XY-LargePlatform: XY manual platform with 300x200mm traveling distance

**XY-LargePlatform** is an accessory for FR-pOrtable and FR-pRo tools. It allows the manual thickness & optical properties mapping of large samples fast, easily and accurately.

The platform can be moved manually at any point within an area of 300X200mm and comes with engraved patterns of the standard wafers to facilitate fast characterization of coatings on any wafer or other substrate with dimension up to 300mm.

- Manually controlled
- o Travel range: 300X200mm
- Sample: Dia. 300mm (max)
- Reflectance & Transmittance
- Stage size: 285x205x330mm

The **XY-LargePlatform** is a cost-effective solution for fast characterization of a small number of points of coatings of substrates with large footprint. The platform moves fast and manually and the user can bring under the probe any point of the substrate. It supports (upon request) reflectance and transmittance measurements.