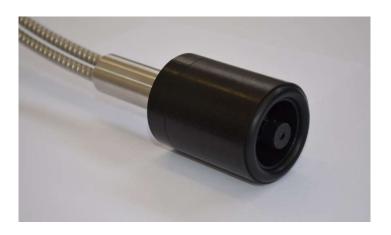

## ContactProbe-ST: Thickness measurements of coatings at the field

**ContactProbe-ST** is a handheld accessory for thickness and optical measurements of coatings in the field.

Thanks to its design, the ContactProbe-ST can be easily attached on the reflection probe of any ThetaMetrisis' tool, allowing fast, easy and accurate measurements.

**Contact probe-ST** is a unique accessory for reflectance measurements of curved samples, e.g. lenses. It is equipped with a soft rubber ring to secure the correct distance between the probe and the point under characterization that does not harm the sample. The ContactProbe-St can be mount on any FR-pRo or FR-pOrtable tool and is operated by the standard FR-Monitor software.