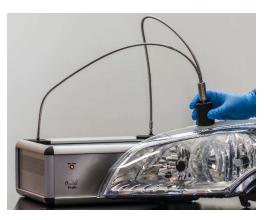

Ideal for curved samples and surfaces.

## Features & Apps

- Optical and Thickness measurements in the field
- Easily mounting on any FRtool
- Soft spacer to protect the surface under test
- Blocks any ambient light
- Applicable at any flat and curved surfaces
- Ideal for eye glass industry, Aerospace and Automotive industry

Accuracy\*: 0.5nm Precision\*: 0.5nm Stability\*: 0.5nm

\* in terms of spectrum and depends on material

Characterization of a multi-layer stack on a lens for automotive lamp.